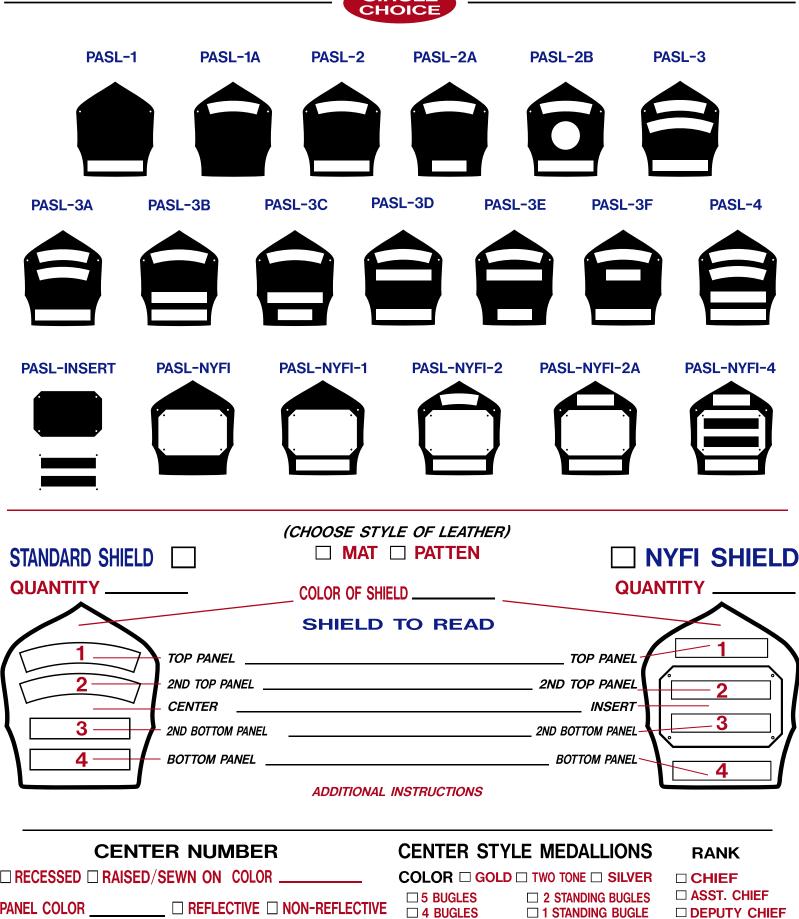

## Leather Helmet Shields Order Form

☐ 3 BUGLES

☐ 2 CROSSED BUGLES

PRINT COLOR \_\_\_\_\_

☐ CAPTAIN

☐ LIEUTENANT