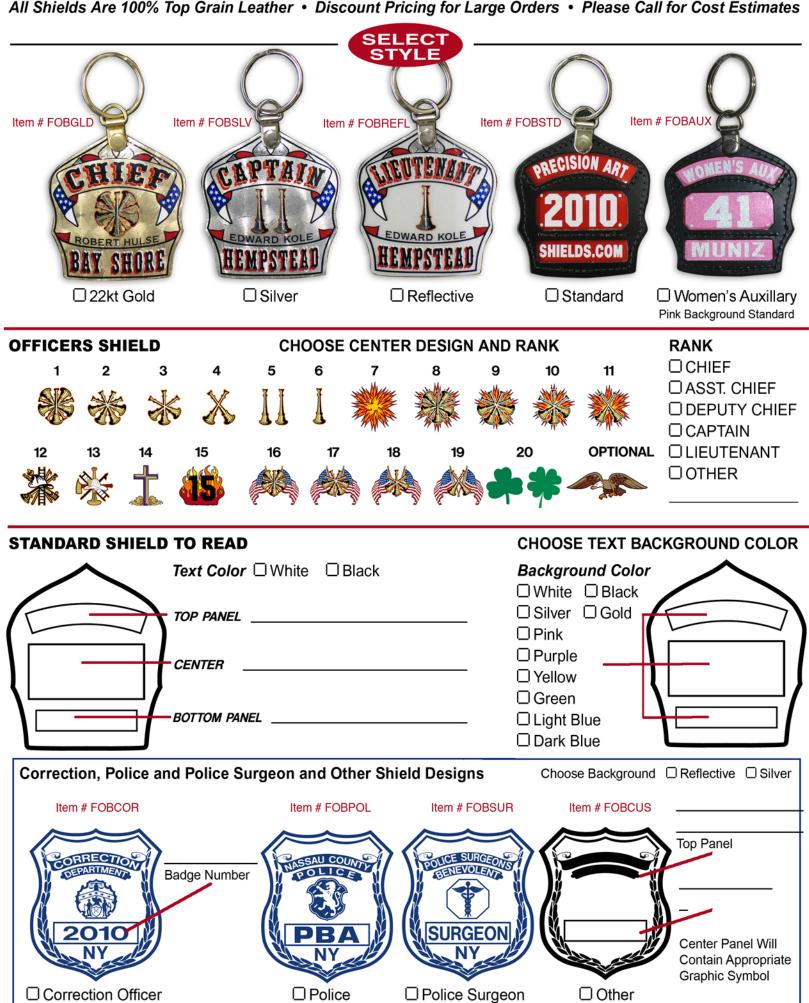

## Mini Leather Shield Key Ring Order Form All Shields Are 100% Top Grain Leather • Discount Pricing for Large Orders • Please Call for Cost Estimates

□ Police

□ Correction Officer

□ Other